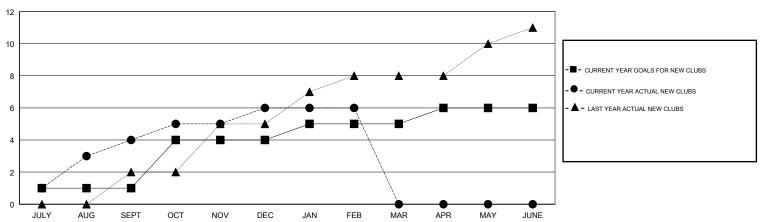

esults as of: 02/28/2019

## GMT: AHMED MOSTAFA

## **LOCATION ARAB REP OF EGYPT**

GMT CA

| Clubs  RESULTS FOR 2018-2019 |   |   |   | Members  RESULTS FOR 2018-2019 |    |     |     |
|------------------------------|---|---|---|--------------------------------|----|-----|-----|
|                              |   |   |   |                                |    |     |     |
| JULY/AUG/SEPT                | 1 | 4 | 1 | JULY/AUG/SEPT                  | 25 | 209 | 79  |
| OCT/NOV/DEC                  | 3 | 2 | 4 | OCT/NOV/DEC                    | 57 | 119 | 294 |
| JAN/FEB/MAR                  | 1 | 0 | 0 | JAN/FEB/MAR                    | 20 | 121 | 66  |
| APR/MAY/JUNE                 | 1 | 0 | 0 | APR/MAY/JUNE                   | 10 | 0   | 0   |

## GOALS AND ACTUAL NEW CLUBS CUMULATIVE



# GOALS AND ACTUAL MEMBERS CUMULATIVE



| DROPPED CLUBS: 5             |     | 44 CLUBS OF 62 ADDED 1 OR MORE<br>NEW MEMBERS | GENDER DISTRIBUTION  MALE 634 (39.90%)  FEMALE 955 (60.10%) |  |
|------------------------------|-----|-----------------------------------------------|-------------------------------------------------------------|--|
| DROPPED MEMBERS              |     |                                               | Women Percentage Fiscal Year Goal: 50%                      |  |
| DECEASED                     | 1   | CLICK HERE FOR CUMULATIVE                     | TOTAL FAMILY UNIT MEMBERS                                   |  |
| CLUB CANCELLED 115 OTHER 322 |     | MEMBERSHIP DATA                               | FAMILY MEMBERS PAYING HALF                                  |