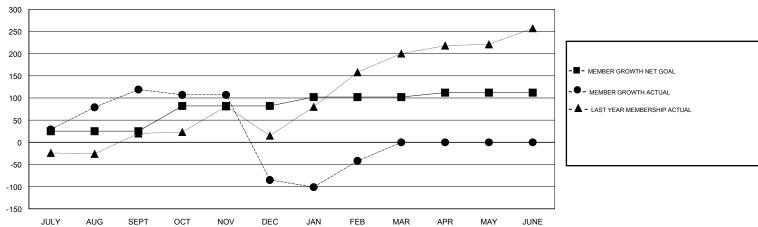

# GOALS AND ACTUAL MEMBERS CUMULATIVE

| DROPPED CLUBS: 5             |     | 44 CLUBS OF 62 ADDED 1 OR MORE<br>NEW MEMBERS | GENDER DISTRIBUTION  MALE 634 (39.90%)  FEMALE 955 (60.10%) |  |
|------------------------------|-----|-----------------------------------------------|-------------------------------------------------------------|--|
| DROPPED MEMBERS              |     |                                               | Women Percentage Fiscal Year Goal: 50%                      |  |
| DECEASED                     | 1   | CLICK HERE FOR CUMULATIVE                     | TOTAL FAMILY UNIT MEMBERS                                   |  |
| CLUB CANCELLED 115 OTHER 322 |     | MEMBERSHIP DATA                               | FAMILY MEMBERS PAYING HALF                                  |  |
|                              |     |                                               |                                                             |  |
| TOTAL                        | 438 |                                               |                                                             |  |